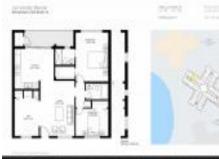

# Unit 114 - Banyan at Las Verdes

114 - 5100 Las Verdes Cir, Delray Beach, FL, Palm Beach 33484

### **Unit Information**

| MLO Neverland   | F10 100000                                |
|-----------------|-------------------------------------------|
| MLS Number:     | F10426092                                 |
| Status:         | Active                                    |
| Size:           | 1,050 Sq ft.                              |
| Bedrooms:       | 2                                         |
| Full Bathrooms: | 2                                         |
| Half Bathrooms: | 0                                         |
| Parking Spaces: | 2 Or More Spaces, Assigned Parking, Guest |
|                 | Parking                                   |
| View:           | Garden View                               |
| List Price:     | \$269,000                                 |
| List PPSF:      | \$256                                     |
| Valuated Price: | \$218,000                                 |
| Valuated PPSF:  | \$208                                     |
|                 |                                           |