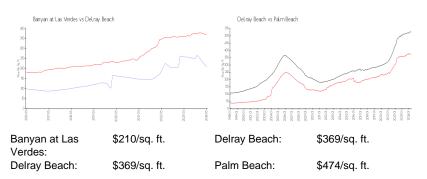

## **Market Information**

#### **Inventory for Sale**

| Banyan at Las Verdes | 6% |
|----------------------|----|
| Delray Beach         | 2% |
| Palm Beach           | 3% |