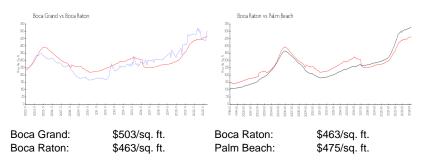

#### **Inventory for Sale**

| Boca Grand | 5% |
|------------|----|
| Boca Raton | 3% |
| Palm Beach | 3% |

## Avg. Time to Close Over Last 12 Months

| Boca Grand | 71 days |
|------------|---------|
| Boca Raton | 57 days |
| Palm Beach | 56 days |