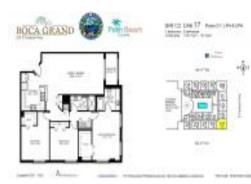

# Unit LPH 17 - Boca Grand

LPH 17 - 233 S Federal Hwy, Boca Raton, FL, Palm Beach 33432

## **Unit Information**

| MLS Number:<br>Status:<br>Size:<br>Bedrooms:<br>Full Bathrooms:<br>Half Bathrooms:<br>Parking Spaces:<br>View: | F10426338<br>Active<br>1,581 Sq ft.<br>3<br>2<br>0<br>1 Space |
|----------------------------------------------------------------------------------------------------------------|---------------------------------------------------------------|
| Rental Price:                                                                                                  | \$5,600                                                       |
| List PPSF:                                                                                                     | \$4                                                           |
| Valuated Price:                                                                                                | \$841,000                                                     |
| Valuated PPSF:                                                                                                 | \$511                                                         |