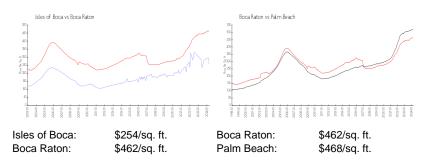

#### **Unit Information**

| MLS Number:     | F10426454                  |
|-----------------|----------------------------|
| Status:         | Active                     |
| Size:           | 1,185 Sq ft.               |
| Bedrooms:       | 2                          |
| Full Bathrooms: | 2                          |
| Half Bathrooms: | 0                          |
| Parking Spaces: | 2 Or More Spaces, Assigned |
|                 | Parking,Covered Parking    |
| View:           | Lake                       |
| List Price:     | \$428,990                  |
| List PPSF:      | \$362                      |
| Valuated Price: | \$272,000                  |
| Valuated PPSF:  | \$254                      |

#### **Market Information**