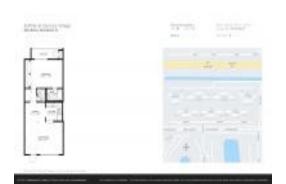

# Unit 93 Suffolk C - Suffolk at Century Village (A to G)

93 Suffolk C - 1-294 Suffolk, Boca Raton, FL, Palm Beach 33434

#### **Unit Information**

 MLS Number:
 F10426918

 Status:
 Active

 Size:
 720 Sq ft.

 Bedrooms:
 1

 Full Pathonems:
 1

Full Bathrooms: 1
Half Bathrooms: 1

 Parking Spaces:
 1 Space

 View:
 Garden View

 List Price:
 \$129,000

 List PPSF:
 \$179

 Valuated Price:
 \$103,000

 Valuated PPSF:
 \$144

The above valuated price is a baseline figure that does not take into account any specific renovation, upgrade, split, merge, or deterioration of the unit.