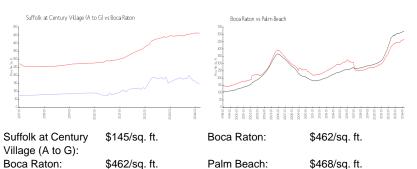

## **Inventory for Sale**

Suffolk at Century Village (A to G)

Boca Raton 3% Palm Beach 3%

# Avg. Time to Close Over Last 12 Months

Suffolk at Century Village (A to G) 65 days
Boca Raton 57 days
Palm Beach 56 days