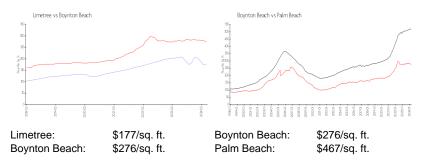

#### Inventory for Sale

| Limetree      | 4% |
|---------------|----|
| Boynton Beach | 2% |

(Parent)

## Avg. Time to Close Over Last 12 Months

| Limetree      | 31 days |
|---------------|---------|
| Boynton Beach | 48 days |
| Palm Beach    | 56 days |