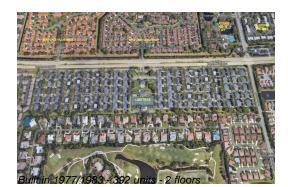

#### **Building Information**

| Number of units:                         | 392 |
|------------------------------------------|-----|
| Number of active listings for rent:      | 0   |
| Number of active listings for sale:      | 15  |
| Building inventory for sale:             | 3%  |
| Number of sales over the last 12 months: | 10  |
| Number of sales over the last 6 months:  | 0   |
| Number of sales over the last 3 months:  | 0   |

### **Building Association Information**

Limetree Condominium Office Address: 10128 S 43rd Dr, Boynton Beach, FL 33436 Phone: +1 561-737-6797

https://limetreecondofl.pilera.com/