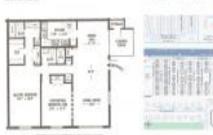

#### **Unit Information**

| MLS Number:     | F10427207                          |
|-----------------|------------------------------------|
| Status:         | Active                             |
| Size:           | 1,238 Sq ft.                       |
| Bedrooms:       | 2                                  |
| Full Bathrooms: | 2                                  |
| Half Bathrooms: | 0                                  |
| Parking Spaces: | 2 Or More Spaces, Assigned Parking |
| View:           | Garden View                        |
| List Price:     | \$265,000                          |
| List PPSF:      | \$214                              |
| Valuated Price: | \$218,000                          |
| Valuated PPSF:  | \$176                              |