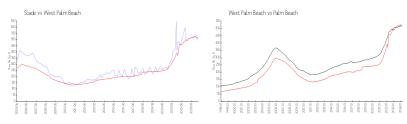

#### **Market Information**

Slade: \$496/sq. ft. West Palm Beach: \$512/sq. ft. West Palm Beach: \$467/sq. ft. Palm Beach: \$467/sq. ft.