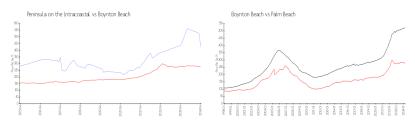

#### **Market Information**

Peninsula on the

\$425/sq. ft.

Boynton Beach:

\$276/sq. ft.

Intracoastal: Boynton Beach:

\$276/sq. ft.

Palm Beach: \$468/sq. ft.

# **Inventory for Sale**

Peninsula on the Intracoastal 6% Boynton Beach 2% Palm Beach 3%

### Avg. Time to Close Over Last 12 Months

Peninsula on the Intracoastal 1 days Boynton Beach 48 days Palm Beach 56 days