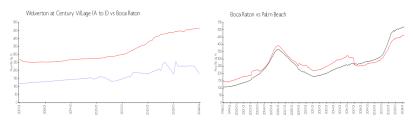

#### **Market Information**

Wolverton at Century \$179/sq. ft.

Village (A to E):

Boca Raton: \$462/sq. ft.

Boca Raton:

\$462/sq. ft.

Palm Beach: \$468/sq. ft.