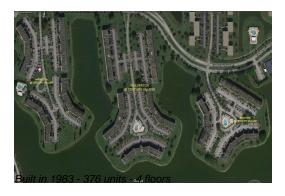

Number of units: 376
Number of active listings for rent: 0
Number of active listings for sale: 12
Building inventory for sale: 3%
Number of sales over the last 12 months: 12
Number of sales over the last 6 months: 5
Number of sales over the last 3 months: 3

### **Building Association Information**

Century Village at Boca Raton Address: 19296 Lyons Rd, Boca Raton, FL 33434 Phone: +1 561-451-1211