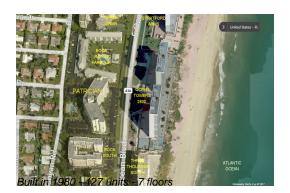

## Unit F-6 - Patrician Boca Raton

F-6 - 2851 S Ocean Blvd, Boca Raton, FL, Palm Beach 33432

## **Building Information**

Number of units: 127
Number of active listings for rent: 0
Number of active listings for sale: 6
Building inventory for sale: 4%
Number of sales over the last 12 months: 4
Number of sales over the last 6 months: 1
Number of sales over the last 3 months: 0