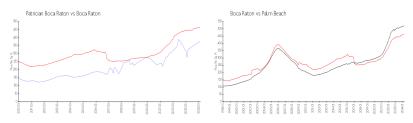

#### **Market Information**

Patrician Boca \$377/sq. ft. Boca Raton: \$462/sq. ft. Raton:
Boca Raton: \$462/sq. ft. Palm Beach: \$468/sq. ft.