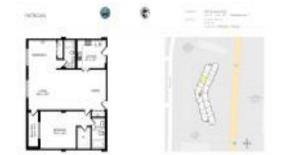

## Unit F-6 - Patrician Boca Raton

F-6 - 2851 S Ocean Blvd, Boca Raton, FL, Palm Beach 33432

#### **Unit Information**

 MLS Number:
 F10429351

 Status:
 Active

 Size:
 1,230 Sq ft.

Bedrooms: 2 Full Bathrooms: 2 Half Bathrooms: 0

Parking Spaces: Assigned Parking, Covered Parking

 View:
 Pool Area View