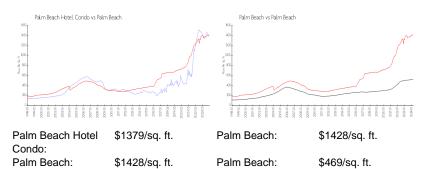

#### **Inventory for Sale**

| Palm Beach Hotel Condo | 4% |
|------------------------|----|
| Palm Beach             | 4% |
| Palm Beach             | 3% |

## Avg. Time to Close Over Last 12 Months

| Palm Beach Hotel Condo | 62 days |
|------------------------|---------|
| Palm Beach             | 80 days |

Palm Beach

56 days