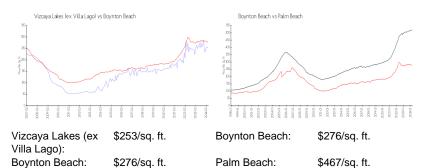

#### **Market Information**

| Vizcaya Lakes (ex Villa Lago) | 2% |
|-------------------------------|----|
| Boynton Beach                 | 2% |
| Palm Beach                    | 3% |