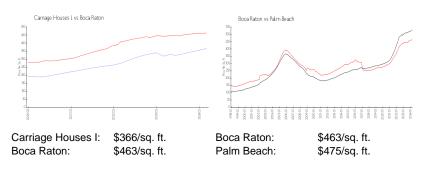

#### **Inventory for Sale**

| Carriage Houses I | 6% |
|-------------------|----|
| Boca Raton        | 3% |
| Palm Beach        | 3% |

### Avg. Time to Close Over Last 12 Months

| Carriage Houses I | 78 days |
|-------------------|---------|
| Boca Raton        | 57 days |
| Palm Beach        | 56 days |

Garriage Provident 1