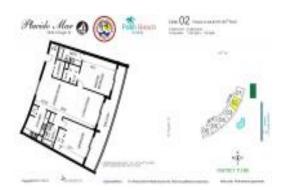

# Unit 802 - Placido Mar

802 - 5200 N Flagler Dr, West Palm Beach, FL, Palm Beach 33407

#### **Unit Information**

 MLS Number:
 F10429690

 Status:
 Active

 Size:
 1,250 Sq ft.

Bedrooms: 2 Full Bathrooms: 2 Half Bathrooms: 0

Parking Spaces: 1 Space, Assigned Parking, Guest Parking

View: Intracoastal View