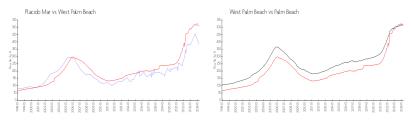

#### **Market Information**

Placido Mar: \$384/sq. ft. West Palm Beach: \$512/sq. ft. West Palm Beach: \$467/sq. ft.