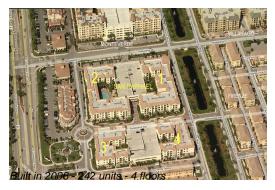

#### **Building Information**

Number of units: 242
Number of active listings for rent: 6
Number of active listings for sale: 7
Building inventory for sale: 2%
Number of sales over the last 12 months: 13
Number of sales over the last 6 months: 4
Number of sales over the last 3 months: 0