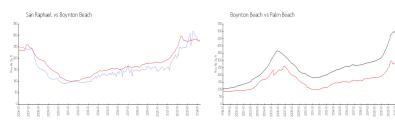

#### **Market Information**

San Raphael: \$274/sq. ft. Boynton Beach: \$276/sq. ft. Boynton Beach: \$276/sq. ft. Palm Beach: \$475/sq. ft.