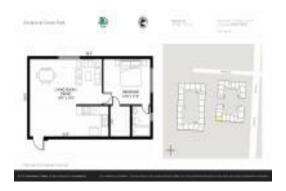

## **Building Information**

Number of units: 86
Number of active listings for rent: 0
Number of active listings for sale: 8
Building inventory for sale: 9%
Number of sales over the last 12 months: 2
Number of sales over the last 6 months: 1
Number of sales over the last 3 months: 1