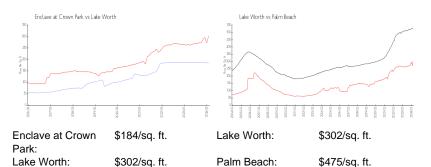

#### **Unit Information**

 MLS Number:
 F10429873

 Status:
 Active

 Size:
 620 Sq ft.

Bedrooms: 1
Full Bathrooms: 1
Half Bathrooms: 0
Parking Spaces: 1

 Parking Spaces:
 1 Space

 View:
 Pool Area View

 List Price:
 \$129,000