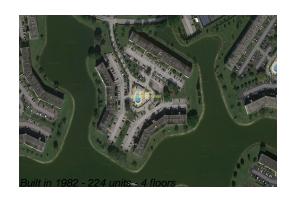

#### **Building Information**

| Number of units:                         | 224 |
|------------------------------------------|-----|
| Number of active listings for rent:      | 0   |
| Number of active listings for sale:      | 12  |
| Building inventory for sale:             | 5%  |
| Number of sales over the last 12 months: | 7   |
| Number of sales over the last 6 months:  | 5   |
| Number of sales over the last 3 months:  | 3   |
|                                          |     |