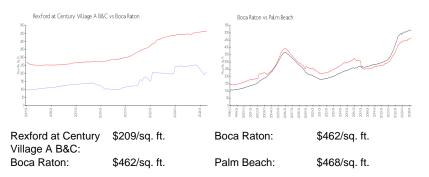

e last 12 months: | 7   |
| Number of sales over the last 6 months:  | 5   |
| Number of sales over the last 3 months:  | 3   |
|                                          |     |

## **Building Association Information**

Century Village at Boca Raton Address: 19296 Lyons Rd, Boca Raton, FL 33434 Phone: +1 561-451-1211

#### **Recent Sales**

| Unit # | Size        | Closing Date | Sale Price | PPSF  |
|--------|-------------|--------------|------------|-------|
| 3051   | 1,424 sq ft | Mar 2024     | \$310,000  | \$218 |
| 4040 C | 1,024 sq ft | Mar 2024     | \$120,000  | \$117 |
| 1017   |             | Mar 2024     | \$235,000  |       |
|        | 1,024 sq ft | Jan 2024     | \$167,500  | \$164 |
|        | 1,024 sq ft | Nov 2023     | \$235,000  | \$229 |

### **Market Information**



## **Inventory for Sale**

| Rexford at Century Village A B&C | 5% |
|----------------------------------|----|
| Boca Raton                       | 3% |





Incompany of the

#### 111

## Avg. Time to Close Over Last 12 Months

| Rexford at Century Village A B&C | 36 days |
|----------------------------------|---------|
| Boca Raton                       | 57 days |
| Palm Beach                       | 56 days |