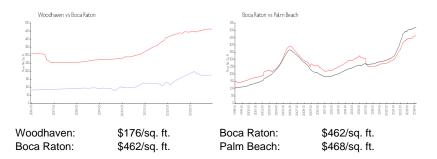

#### **Market Information**

#### Inventory for Sale

| Woodhaven  | 1% |
|------------|----|
| Boca Raton | 3% |

## Avg. Time to Close Over Last 12 Months

| Woodhaven  | 43 days |
|------------|---------|
| Boca Raton | 57 days |
| Palm Beach | 56 days |