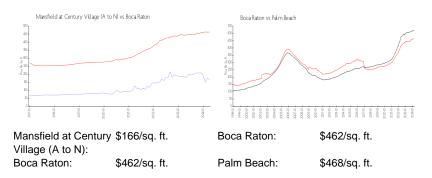

# Avg. Time to Close Over Last 12 Months

| Mansfield at Century Village (A to N) | 62 days |
|---------------------------------------|---------|
| Boca Raton                            | 57 days |
| Palm Beach                            | 56 days |