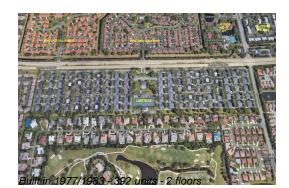

# Unit 284 - Limetree

284 - 10072-10162 46 Ave S, Boynton Beach, FL, Palm Beach 32937

#### **Building Information**

| Number of units:                         | 392 |
|------------------------------------------|-----|
| Number of active listings for rent:      | 0   |
| Number of active listings for sale:      | 15  |
| Building inventory for sale:             | 3%  |
| Number of sales over the last 12 months: | 10  |
| Number of sales over the last 6 months:  | 0   |
| Number of sales over the last 3 months:  | 0   |