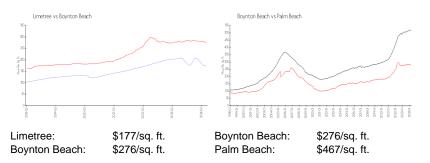

#### **Market Information**

#### Inventory for Sale

| Limetree      | 4% |
|---------------|----|
| Boynton Beach | 2% |

ALL COMPANY

(Pares)