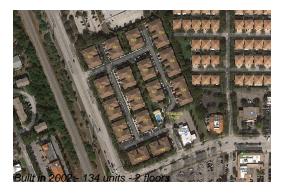

### **Building Information**

Number of units: 134
Number of active listings for rent: 0
Number of active listings for sale: 7
Building inventory for sale: 5%
Number of sales over the last 12 months: 5
Number of sales over the last 6 months: 1
Number of sales over the last 3 months: 1