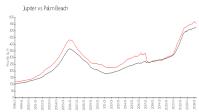

#### **Market Information**

Trader's Crossing at \$452/sq. ft. Jonathan's Landing:

Jupiter: \$557/sq. ft.

Jupiter: \$557/sq. ft. Palm Beach: \$475/sq. ft.