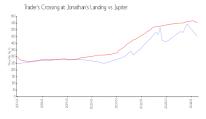

#### **Market Information**

Trader's Crossing at \$452/sq. ft. Jonathan's Landing:

Jupiter: \$557/sq. ft.

Jupiter: \$557/sq. ft. Palm Beach: \$475/sq. ft.