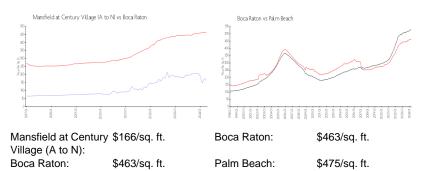

#### **Inventory for Sale**

| Mansfield at Century Village (A to N) | 5% |
|---------------------------------------|----|
| Boca Raton                            | 3% |
| Palm Beach                            | 3% |

# Avg. Time to Close Over Last 12 Months

| Mansfield at Century Village (A to N) | 65 days |
|---------------------------------------|---------|
| Boca Raton                            | 57 days |
| Palm Beach                            | 56 days |