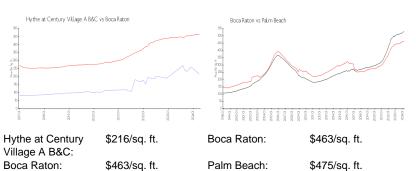

#### **Market Information**

#### **Inventory for Sale**

Hythe at Century Village A B&C 7% Boca Raton 3%

Palm Beach 3%