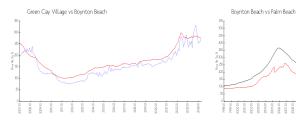

## **Market Information**

Green Cay Village: \$273/sq. ft. Boynton Beach: \$276/sq. ft. Boynton Beach: \$276/sq. ft. Palm Beach: \$475/sq. ft.