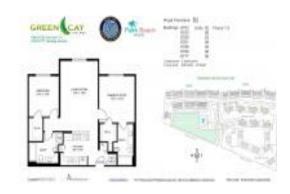

#### **Unit Information**

 MLS Number:
 F10432131

 Status:
 Active

 Size:
 939 Sq ft.

 Bedrooms:
 2

 Full Bathrooms:
 2

 Half Bathrooms:
 0

 Parking Spaces:
 1 Space

 View:
 Garden View

 List Price:
 \$267,000

 List PPSF:
 \$284

 Valuated Price:
 \$210,000

 Valuated PPSF:
 \$224

The above valuated price is a baseline figure that does not take into account any specific renovation, upgrade, split, merge, or deterioration of the unit.