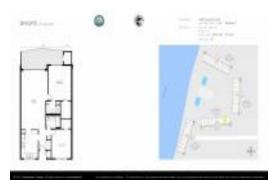

# Unit 918-C - Seagate of Highland A B C&D

918-C - 3310 S Ocean Blvd, Highland Beach, FL, Palm Beach 33487

#### **Unit Information**

| MLS Number:     | F10432268                       |
|-----------------|---------------------------------|
| Status:         | Active                          |
| Size:           | 1,201 Sq ft.                    |
| Bedrooms:       | 2                               |
| Full Bathrooms: | 2                               |
| Half Bathrooms: | 0                               |
| Parking Spaces: | Assigned Parking, Guest Parking |
| View:           | Intracoastal View               |
| List Price:     | \$550,000                       |
| List PPSF:      | \$458                           |
| Valuated Price: | \$450,000                       |
| Valuated PPSF:  | \$375                           |