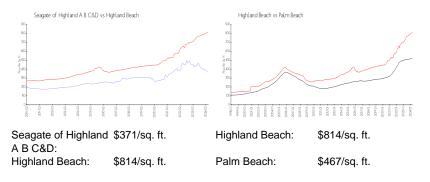

# Inventory for Sale

| Seagate of Highland A B C&D | 3% |
|-----------------------------|----|
| Highland Beach              | 3% |
| Palm Beach                  | 3% |

# Avg. Time to Close Over Last 12 Months

| Seagate of Highland A B C&D | 63 days |
|-----------------------------|---------|
| Highland Beach              | 68 days |
| Palm Beach                  | 56 days |