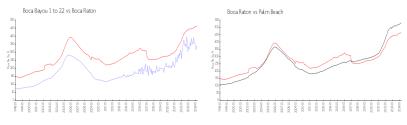

### **Market Information**

Boca Bayou 1 to 22: \$333/sq. ft. Boca Raton: \$463/sq. ft. Boca Raton: \$463/sq. ft. Palm Beach: \$475/sq. ft.