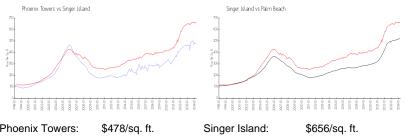

#### **Market Information**

| Phoenix Towers: | \$478/sq. ft. | Singer Island: | \$656/sq. ft. |
|-----------------|---------------|----------------|---------------|
| Singer Island:  | \$656/sq. ft. | Palm Beach:    | \$467/sq. ft. |