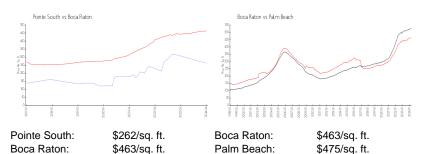

 List PPSF:
 \$259

 Valuated Price:
 \$301,000

 Valuated PPSF:
 \$248

The above valuated price is a baseline figure that does not take into account any specific renovation, upgrade, split, merge, or deterioration of the unit.

# **Inventory for Sale**

Pointe South 3%
Boca Raton 3%
Palm Beach 3%