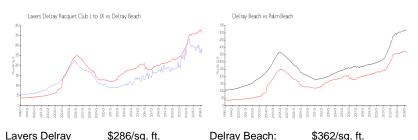

#### **Market Information**

\$362/sq. ft.

Lavers Delray \$286/sq. ft.

Racquet Club I to IX:

Delray Beach: Palm Beach: \$467/sq. ft. \$362/sq. ft.