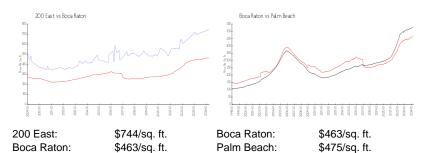

#### **Market Information**

#### **Inventory for Sale**

| 200 East   | 5% |
|------------|----|
| Boca Raton | 3% |
| Palm Beach | 3% |

## Avg. Time to Close Over Last 12 Months

| 200 East   | 59 days |
|------------|---------|
| Boca Raton | 57 days |
| Palm Beach | 56 days |