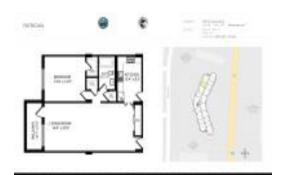

# Unit D-2 - Patrician Boca Raton

D-2 - 2851 S Ocean Blvd, Boca Raton, FL, Palm Beach 33432

#### **Unit Information**

 MLS Number:
 F10432554

 Status:
 Active

 Size:
 1,000 Sq ft.

Bedrooms: 1
Full Bathrooms: 1
Half Bathrooms: 0

Parking Spaces: 1 Space, Assigned Parking, Guest Parking

View:

 Rental Price:
 \$2,800