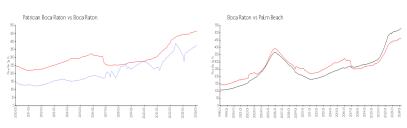

# **Market Information**

Patrician Boca

\$377/sq. ft.

Boca Raton:

\$463/sq. ft.

Raton: Boca Raton:

\$463/sq. ft.

Palm Beach: \$475/sq. ft.

### **Inventory for Sale**

Patrician Boca Raton 6% Boca Raton 3% Palm Beach 3%

## Avg. Time to Close Over Last 12 Months

Patrician Boca Raton 45 days

Boca Raton Palm Beach 57 days 56 days