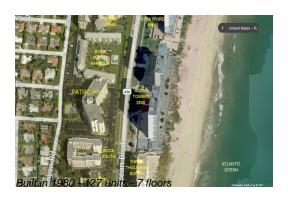

# Unit D-2 - Patrician Boca Raton

D-2 - 2851 S Ocean Blvd, Boca Raton, FL, Palm Beach 33432

Number of units: 127
Number of active listings for rent: 0
Number of active listings for sale: 7
Building inventory for sale: 5%
Number of sales over the last 12 months: 5
Number of sales over the last 6 months: 2
Number of sales over the last 3 months: 1