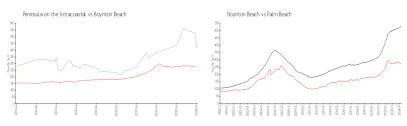

### **Market Information**

Peninsula on the

\$414/sq. ft.

Boynton Beach: \$276/sq. ft.

Intracoastal: Boynton Beach:

\$276/sq. ft.

\$475/sq. ft.

#### **Inventory for Sale**

Peninsula on the Intracoastal

6%

Palm Beach:

Boynton Beach 2% Palm Beach 3%