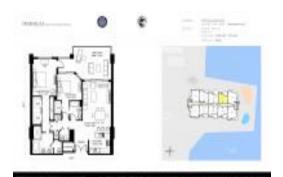

# Unit 2700 N Federal Hwy # 507 - Peninsula on the Intracoastal

 $2700\ N$  Federal Hwy # 507 -  $2670\text{-}2700\ N$  Federal Hwy, Boynton Beach, FL, Palm Beach 33435

#### **Unit Information**

 MLS Number:
 F10433103

 Status:
 Active

 Size:
 1,742 Sq ft.

Bedrooms: 2 Full Bathrooms: 2 Half Bathrooms: 0

Parking Spaces: Covered Parking, Guest Parking, Open

Space Parking

View: Intracoastal View, Water View