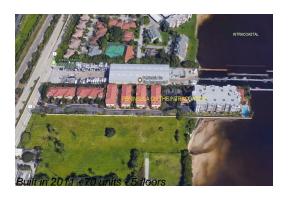

# Unit 2700 N Federal Hwy # 507 - Peninsula on the Intracoastal

 $2700\ N$  Federal Hwy # 507 -  $2670\text{-}2700\ N$  Federal Hwy, Boynton Beach, FL, Palm Beach 33435

Number of units: 70
Number of active listings for rent: 0
Number of active listings for sale: 4
Building inventory for sale: 5%
Number of sales over the last 12 months: 3
Number of sales over the last 6 months: 2
Number of sales over the last 3 months: 2

#### **Building Association Information**

Peninsula on the Intracoastal 561-740-3400

http://peninsulaboynton.com/