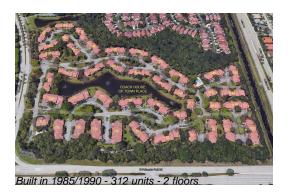

# **Building Information**

Number of units: 312
Number of active listings for rent: 0
Number of active listings for sale: 14
Building inventory for sale: 4%
Number of sales over the last 12 months: 15
Number of sales over the last 6 months: 9
Number of sales over the last 3 months: 6