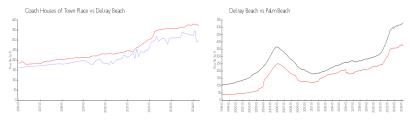

### **Market Information**

Coach Houses of \$297/sq. ft. Delray Beach: \$371/sq. ft.

Town Place:

Delray Beach: \$371/sq. ft. Palm Beach: \$475/sq. ft.