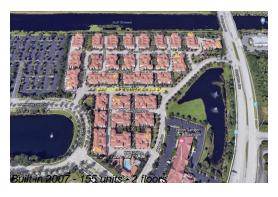

## **Building Information**

Number of units: 155 Number of active listings for rent: 0 Number of active listings for sale: Building inventory for sale: 0% Number of sales over the last 12 months: Number of sales over the last 6 months: Number of sales over the last 3 months: