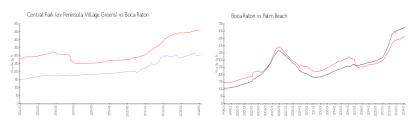

#### **Market Information**

Central Park (ex

\$302/sq. ft. Peninsula Village

Boca Raton: \$463/sq. ft.

Greens):

Boca Raton: \$463/sq. ft. Palm Beach: \$475/sq. ft.