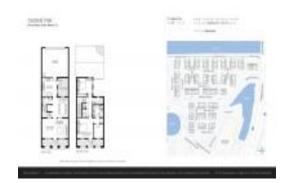

#### **Unit Information**

MLS Number: F10433692 Status: Active 1,658 Sq ft. Size:

Bedrooms: 2 Full Bathrooms: 2 Half Bathrooms:

2 Spaces, Guest Parking, Street Parking Parking Spaces:

View:

Rental Price: \$3,300 List PPSF: \$2 \$502,000 Valuated Price: Valuated PPSF: \$303