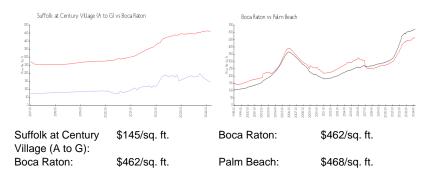

### **Market Information**

| Boca Raton | 3% |
|------------|----|
| Palm Beach | 3% |

## Avg. Time to Close Over Last 12 Months

| Suffolk at Century Village (A to G) | 65 days |
|-------------------------------------|---------|
| Boca Raton                          | 57 days |
| Palm Beach                          | 56 days |