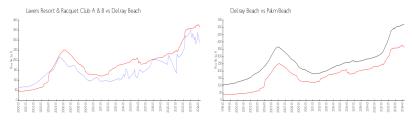

# Unit B-409 - Lavers Resort & Racquet Club A & B

B-409 - 825 Egret Cir, Delray Beach, FL, Palm Beach 33444

#### **Unit Information**

 MLS Number:
 F10434003

 Status:
 Active

 Size:
 1,175 Sq ft.

 Bedrooms:
 2

Full Bathrooms: 2
Half Bathrooms: 0

Parking Spaces: 1 Space, Guest Parking

View: