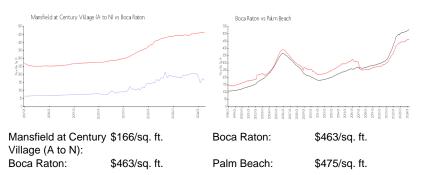

g inventory for sale:             | 5%  |
| Number of sales over the last 12 months: | 27  |
| Number of sales over the last 6 months:  | 12  |
| Number of sales over the last 3 months:  | 6   |

# **Building Association Information**

Century Village at Boca Raton Address: 19296 Lyons Rd, Boca Raton, FL 33434 Phone: +1 561-451-1211

#### **Recent Sales**

| Unit # | Size      | Closing Date | Sale Price | PPSF  |
|--------|-----------|--------------|------------|-------|
| 320 H  | 850 sq ft | May 2024     | \$104,000  | \$122 |
|        | 835 sq ft | Apr 2024     | \$145,000  | \$174 |
|        | 945 sq ft | Apr 2024     | \$145,000  | \$153 |
| 438    | 945 sq ft | Apr 2024     | \$125,000  | \$132 |
| 563    | 720 sq ft | Mar 2024     | \$125,000  | \$174 |

## **Market Information**



# **Inventory for Sale**

Mansfield at Century Village (A to N)5%Boca Raton3%

# Avg. Time to Close Over Last 12 Months

| Mansfield at Century Village (A to N) | 65 days |
|---------------------------------------|---------|
| Boca Raton                            | 57 days |
| Palm Beach                            | 56 days |