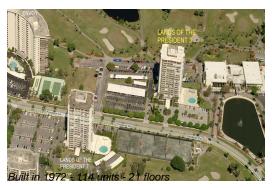

# **Building Information**

Number of units: 114
Number of active listings for rent: 0
Number of active listings for sale: 18
Building inventory for sale: 15%
Number of sales over the last 12 months: 8
Number of sales over the last 6 months: 2
Number of sales over the last 3 months: 2

# **Building Association Information**

The Land Of The President Condominium Three Association Inc Lincoln Tower 2400 Presidential Way Wa10 West Palm Beach, FL33401 (561) 686-2972