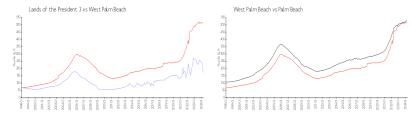

#### **Market Information**

Lands of the \$174/sq. ft. West Palm Beach: \$511/sq. ft. President 3:

West Palm Beach: \$511/sq. ft. Palm Beach: \$475/sq. ft.