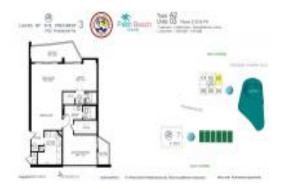

# Unit 503 - Lands of the President 3

503 - 2400 Presidential Wy, West Palm Beach, FL, Palm Beach 33401

#### **Unit Information**

 MLS Number:
 F10434263

 Status:
 Active

 Size:
 1,206 Sq ft.

Bedrooms: 2
Full Bathrooms: 2
Half Bathrooms: 0
Parking Spaces: 1 Sr

Parking Spaces: 1 Space

View: Other View, Pool Area View