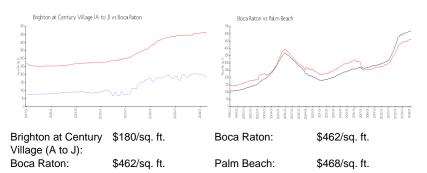

### **Market Information**

#### **Inventory for Sale**

| Brighton at Century Village (A to J) | 3% |
|--------------------------------------|----|
| Boca Raton                           | 3% |
| Palm Beach                           | 3% |

## Avg. Time to Close Over Last 12 Months

| Brighton at Century Village (A to J) | 71 days |
|--------------------------------------|---------|
| Boca Raton                           | 57 days |
| Palm Beach                           | 56 days |