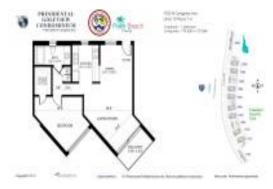

# Unit 1750 N Congress Ave # 410 - Presidential Golfview

1750 N Congress Ave # 410 - 1700 N Congress Ave, West Palm Beach, FL, Palm Beach 33401

#### **Unit Information**

F10434603 MLS Number: Status: Active 775 Sq ft. Size: Bedrooms: 1 Full Bathrooms: 0 Half Bathrooms: Parking Spaces: 1 Space View: Other View List Price: \$165,000 List PPSF: \$213 \$142,000 Valuated Price: Valuated PPSF: \$183