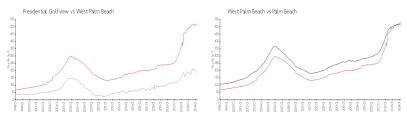

## **Market Information**

Presidential Golfview:

\$180/sq. ft.

West Palm Beach: \$511/sq. ft.

West Palm Beach: \$511/sq. ft.

Palm Beach: \$475/sq. ft.

## **Inventory for Sale**

| Presidential Golfview | 2% |
|-----------------------|----|
| West Palm Beach       | 4% |
| Palm Beach            | 3% |

## Avg. Time to Close Over Last 12 Months

| Presidential Golfview | 29 days |
|-----------------------|---------|
| West Palm Beach       | 52 days |
| Palm Beach            | 56 days |