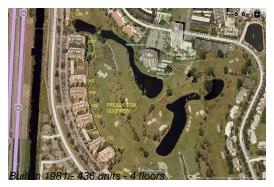

## **Building Information**

Number of units: 436
Number of active listings for rent: 0
Number of active listings for sale: 9
Building inventory for sale: 2%
Number of sales over the last 12 months: 18
Number of sales over the last 6 months: 9
Number of sales over the last 3 months: 5

### **Building Association Information**

Presidential Golfview Condo West Palm Beach, FL 33401 1700 N Congress Ave Apt A, (561) 684-7725 1720 N Congress Ave Apt A, (561) 471-0981 1750 N Congress Ave, (561) 688-0892 1820 N Congress Ave Apt A, (561) 686-6342 1850 N Congress Ave, (561) 686-1077 1860 N Congress Ave (561) 686-4948 1900 S Congress Ave Ste A, (561) 683-7512 2000 N Congress Ave # A, (561) 684-1531