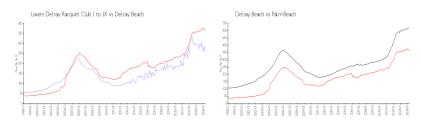

# Unit 1303 - Lavers Delray Racquet Club I to IX

1303 - 950 Egret Cir, Delray Beach, FL, Palm Beach 33444

Number of units: 460
Number of active listings for rent: 16
Number of active listings for sale: 14
Building inventory for sale: 3%
Number of sales over the last 12 months: 21
Number of sales over the last 6 months: 9
Number of sales over the last 3 months: 6

## **Building Association Information**

Lavers Of Delray Racquet Club, Delray Racquet Club Association, Inc 610 Egret Circle Delray Beach, FL 33444-7930 (561) 276-3792