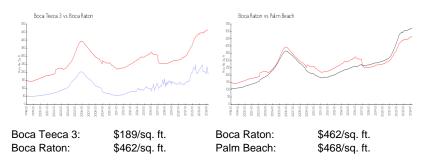

#### **Market Information**

| Boca Teeca 3 | 5% |
|--------------|----|
| Boca Raton   | 3% |

Built in 1970 - 168 units