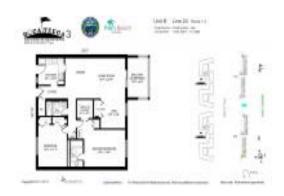

# Unit 724 - Boca Teeca 3

724 - 5500 NW 2 Av, Boca Raton, FL, Palm Beach 33487

### **Unit Information**

| MLS Number:     | F10434833              |
|-----------------|------------------------|
| Status:         | Active                 |
| Size:           | 1,200 Sq ft.           |
| Bedrooms:       | 2                      |
| Full Bathrooms: | 2                      |
| Half Bathrooms: | 0                      |
| Parking Spaces: | 1 Space, Guest Parking |
| View:           | Other View             |
| List Price:     | \$269,000              |
| List PPSF:      | \$224                  |
| Valuated Price: | \$208,000              |
| Valuated PPSF:  | \$173                  |