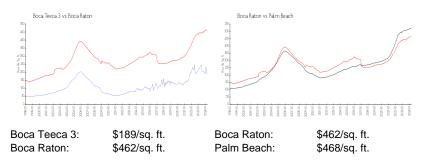

#### **Market Information**

| Boca Teeca 3 | 5% |
|--------------|----|
| Boca Raton   | 3% |

Built in 1970 - 168 units - 7 floors