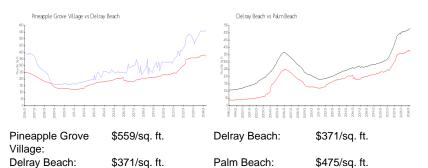

## **Market Information**

| Pineapple Grove Village | 4% |
|-------------------------|----|
| Delray Beach            | 3% |
| Palm Beach              | 3% |