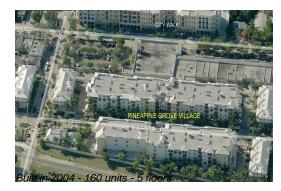

# Unit 1-420 - Pineapple Grove Village

1-420 - 250 NE3 Av, Delray Beach, FL, Palm Beach 33444

### **Building Information**

| Number of units:                         | 160 |
|------------------------------------------|-----|
| Number of active listings for rent:      | 26  |
| Number of active listings for sale:      | 6   |
| Building inventory for sale:             | 3%  |
| Number of sales over the last 12 months: | 10  |
| Number of sales over the last 6 months:  | 3   |
| Number of sales over the last 3 months:  | 3   |