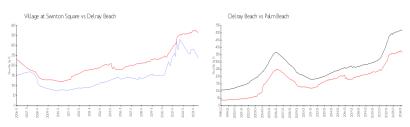

### **Market Information**

Village at Swinton \$237/sq. ft. Delray Beach: \$362/sq. ft.

Square:

Delray Beach: \$362/sq. ft. Palm Beach: \$467/sq. ft.