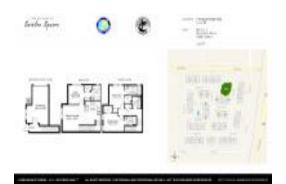

# Unit 110 Stone Harbor Way # D2 - Village at Swinton Square

110 Stone Harbor Way # D2 - 125 N Longport Cir, Delray Beach, FL, Palm Beach 33483

#### **Unit Information**

 MLS Number:
 F10435473

 Status:
 Active

 Size:
 1,328 Sq ft.

Bedrooms: 3
Full Bathrooms: 3
Half Bathrooms: 0

Parking Spaces: 2 Spaces

View:

 Rental Price:
 \$2,750