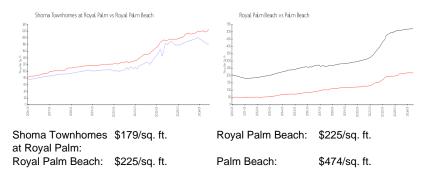

#### **Unit Information**

MLS Number: Status: Size: Bedrooms: Full Bathrooms: Half Bathrooms: Parking Spaces: View: List Price: List PPSF: Valuated Price: Valuated PPSF: F10435589 Active 1,988 Sq ft. 4 3 1 1 Space,Guest Parking Other View \$399,999 \$201 \$356,000 \$179

#### **Recent Sales**

| Unit # | Size        | Closing Date | Sale Price | PPSF  |
|--------|-------------|--------------|------------|-------|
|        | 1,815 sq ft | Jul 2024     | \$325,000  | \$179 |
|        | 1,932 sq ft | Jan 2024     | \$325,000  | \$168 |
| 226    | 1,815 sq ft | Dec 2023     | \$390,000  | \$215 |
|        | 1,815 sq ft | Dec 2023     | \$339,000  | \$187 |
|        | 1,815 sq ft | Oct 2023     | \$320,000  | \$176 |