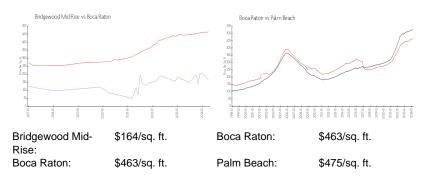

#### **Market Information**

### **Inventory for Sale**

| Bridgewood Mid-Rise | 5% |
|---------------------|----|
| Boca Raton          | 3% |
| Palm Beach          | 3% |

## Avg. Time to Close Over Last 12 Months

| Bridgewood Mid-Rise | 62 days |
|---------------------|---------|
| Boca Raton          | 57 days |
| Palm Beach          | 56 days |

Party and Statements