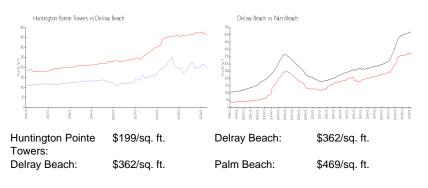

### **Market Information**

## Inventory for Sale

| Huntington Pointe Towers | 4% |
|--------------------------|----|
| Delray Beach             | 3% |
| Palm Beach               | 3% |

## Avg. Time to Close Over Last 12 Months

| Huntington Pointe Towers | 42 days |
|--------------------------|---------|
| Delray Beach             | 54 days |
| Palm Beach               | 56 days |