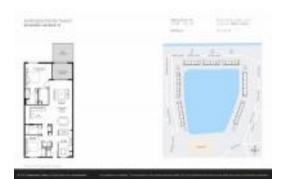

#### **Unit Information**

F10436331 MLS Number: Status: Active 1,392 Sq ft. Size: Bedrooms: 2 Full Bathrooms: 2 0 Half Bathrooms: Parking Spaces: Assigned Parking, Covered Parking, Guest Parking View: Lake,Water View List Price: \$290,000 List PPSF: \$208 Valuated Price: \$276,000 Valuated PPSF: \$198