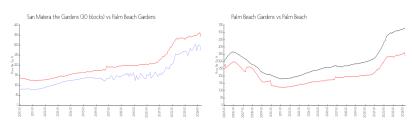

#### **Market Information**

San Matera the \$274/sq. ft. Palm Beach \$342/sq. ft. Gardens (30 blocks): Gardens:

Palm Beach \$342/sq. ft. Palm Beach: \$475/sq. ft.

Gardens: