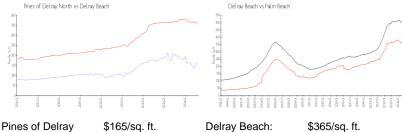

#### **Market Information**

North:

Delray Beach: \$365/sq. ft. Delray Beach:

\$365/sq. ft.

Palm Beach:

\$471/sq. ft.