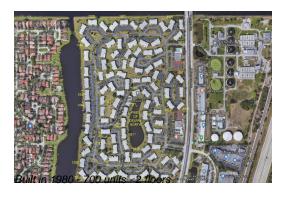

The above valuated price is a baseline figure that does not take into account any specific renovation, upgrade, split, merge, or deterioration of the unit.

700 Number of units: Number of active listings for rent: 0 Number of active listings for sale: 22 Building inventory for sale: 3% Number of sales over the last 12 months: 30 Number of sales over the last 6 months: 13 Number of sales over the last 3 months:

### **Building Association Information**

Pines of Delray North Association Inc Address: 1431 NW 18th Ave, Delray Beach, FL 33445

Phone: +1 561-278-1212

https://www.pinesnorthofdelray.com/Page/23